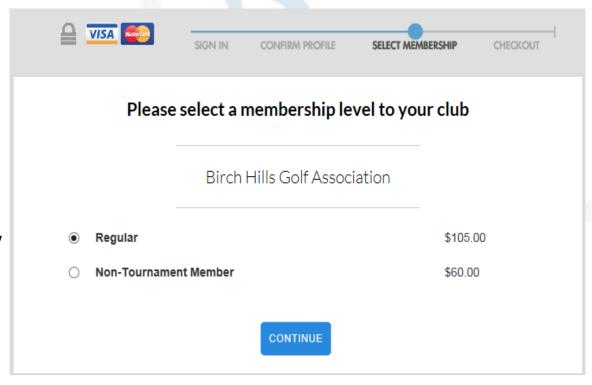

## STEP 4 – SELECT CUSTOM CLUB OPTIONS

- Provide tiered membership options
- Discount your membership based on time of year, age, new/renewal, gender
- Auto-approval option for new members or enforce an application review process

#### **STEP 5 - AUTO-RENEW**

- Individual decides whether to sign-up for auto-renewal during checkout process
- All members that select to auto-renew their membership are sent emails four and two weeks before processing of their credit card, detailing proposed charge and giving them opportunity to opt-out
- Simple checkout process
- Visa/Mastercard accepted