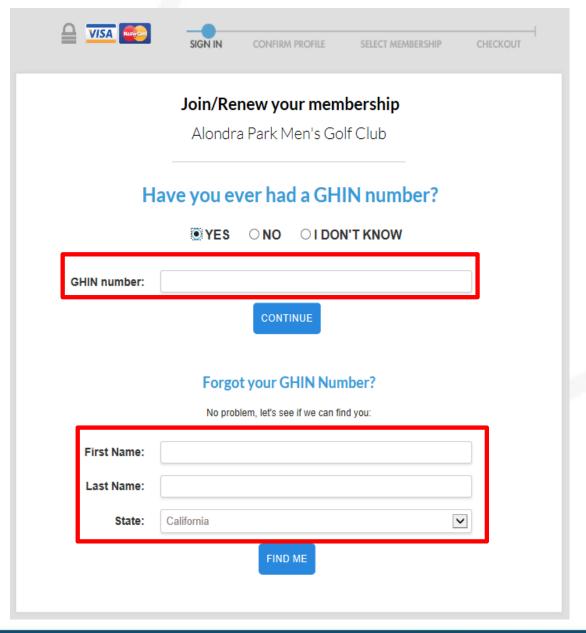

## STEP 2 - MEMBER LOOKUP

Current and prospective club members land on your club portal page and are prompted to:

- Input their GHIN number if they have ever had one
- Lookup their GHIN number if they've forgotten it