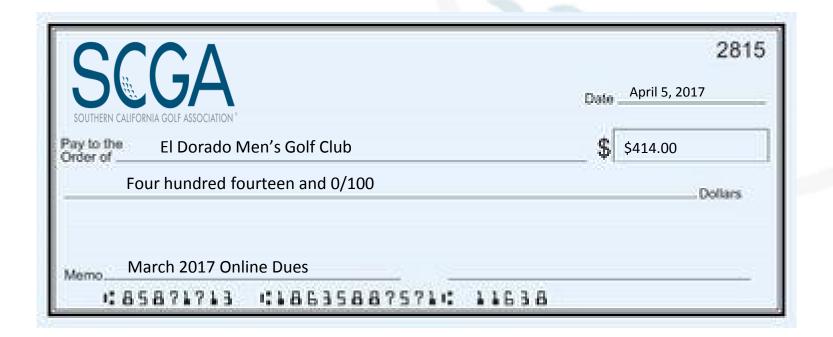

## **Example Monthly Distribution Check to Club**

#### **Breakdown of Payment to Club**

- Dues collected by SCGA during month: \$630
- SCGA dues kept by SCGA (6\*\$36) = \$216
- Club receives differences \$414 (\$630-\$216)
- "Payment" of \$216 will be acknowledged on the next month's club invoice (i.e. dues collected during January will appear on February 1 invoice)
- All Club Dues collected in a given month will be sent to the club the first week of the following month (Example: dues collected in January will be sent first week of February)