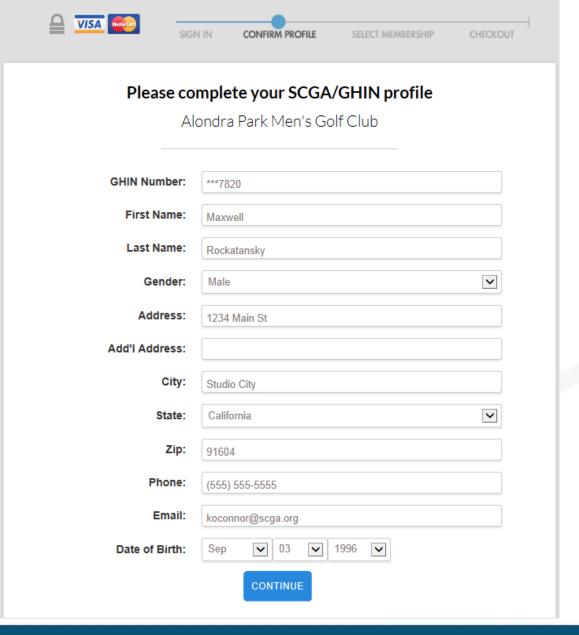

## STEP 3 – INPUT MEMBER DATA

- Members/Prospective Members are asked for critical info
- Form Pre-populates data from GHIN for an existing Member, including those transferring from another club
- Data fields allow you to quickly add new members to GHIN without paper forms or manual data entry!