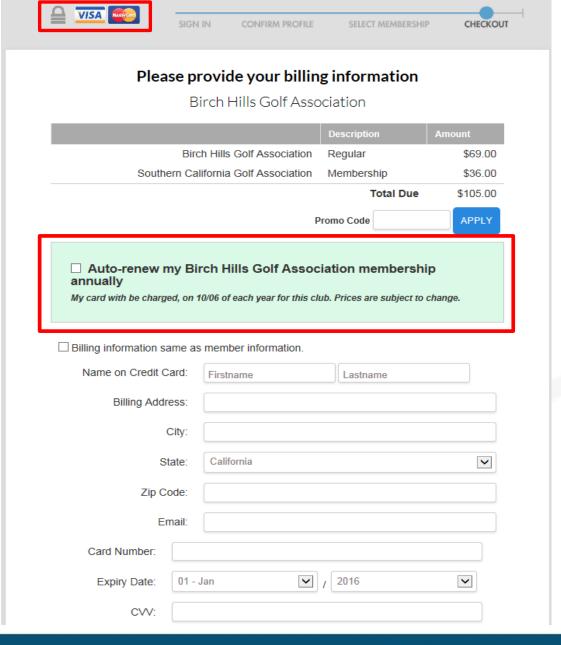

#### **STEP 5 - AUTO-RENEW**

- Individual decides whether to sign-up for auto-renewal during checkout process
- All members that select to auto-renew their membership are sent emails four and two weeks before processing of their credit card, detailing proposed charge and giving them opportunity to opt-out
- Simple checkout process
- Visa/Mastercard accepted

### SIMPLIFY THE PROCESS

- SCGA handles the transaction and collects the monies. SCGA will keep its portion (\$36).
- SCGA Billing statements to club take into account commerce portal transactions. (2017 real-time/same month).
- Transaction records to confirm which members paid using this are available via the "Golf Nations" admin portal at any time.
- The SCGA is absorbing all credit card fees in connection with the membership portal.