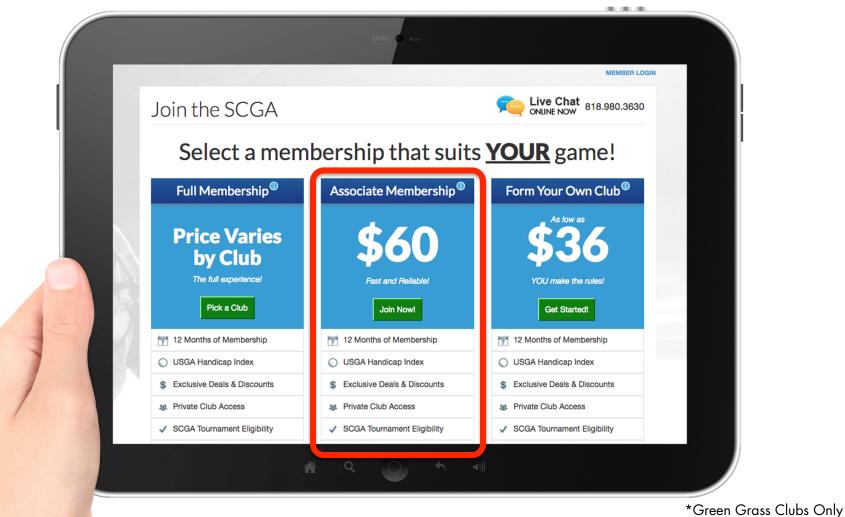

#### MARKETING SERVICES

- An Associate Membership is a membership offered by the SCGA exclusively through scga.org that provides a GHIN number and golf club affiliation to golfers for \$60<sup>\*</sup>
- The Associate Member Network

   (AMN) consists of Type 1 SCGA Golf
   Clubs that choose to participate in the program by offering a "lower tier"
   Associate Membership (i.e. limited benefits) to their club

\*(MSRP – price may be discounted via promotional coupon codes)

- Each year **7,000+ golfers** sign up with the SCGA directly
- **Golfers are matched** with the participating AMN golf club nearest their stated zip code.
- **Participating clubs** receive \$24 (and a new member) per signup