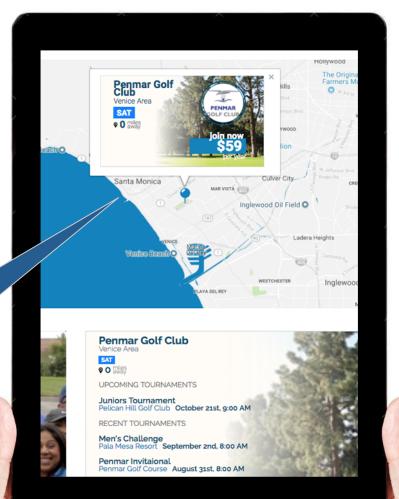

## Step #1 - Use the SCGA Online Join/Renew Portal

The platform dramatically **simplifies** the join & renew membership process for your club

> It also allows the SCGA to market your club to the Southern California golfing public and quickly sign-up interested golfers for you

Additional features include auto-renewal, roster management, online club-bill payment and more!

| Please provide your billing information                                             | n       | Auto-renewo       |
|-------------------------------------------------------------------------------------|---------|-------------------|
| Woods Valley Golf Club                                                              |         | functionality     |
| Your Cart                                                                           |         | maximizes you     |
| Woods Valley Golf Club Regular                                                      | \$24.00 |                   |
| Southern California Golf Association Membership                                     | \$36.00 | ability to retain |
| Total Due                                                                           | \$60.00 | current member    |
| Promo Code:                                                                         | APPLY   |                   |
| My card will be charged, on 09/10 of each year for this club. Prices are subject to |         |                   |
| Payment Information                                                                 |         |                   |
| Billing information same as member information.                                     |         |                   |
| MacBook Air                                                                         |         |                   |
|                                                                                     |         |                   |
|                                                                                     |         |                   |

### **Step #1 –** Use the SCGA Online Join/Renew Portal