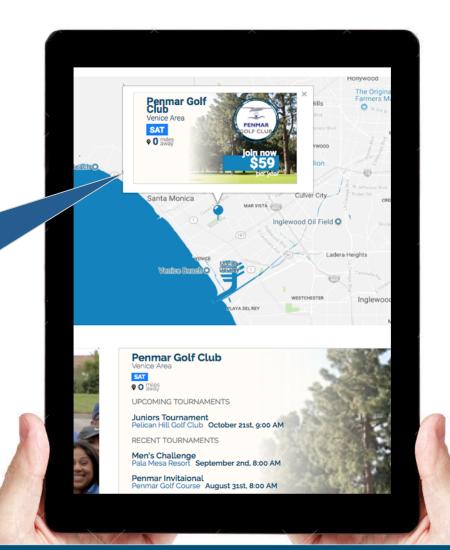

### **Maximize** your visibility complete the SCGA club information form. It takes just 5 minutes!

- ✓ Allows the SCGA to market your club to SoCal golfers
- The more info you provide, the easier we can match local golfers to your club
- ✓ Update this once per year

MEMBER CLUB

\* \* \*

fimited event

\$60

The SCGA promotes club membership **365** days a year through hundreds of marketing channels.

- ✓ 85,000 unique golfers visit the scga.org per month
- ✓ Thousands are looking for clubs to join each month