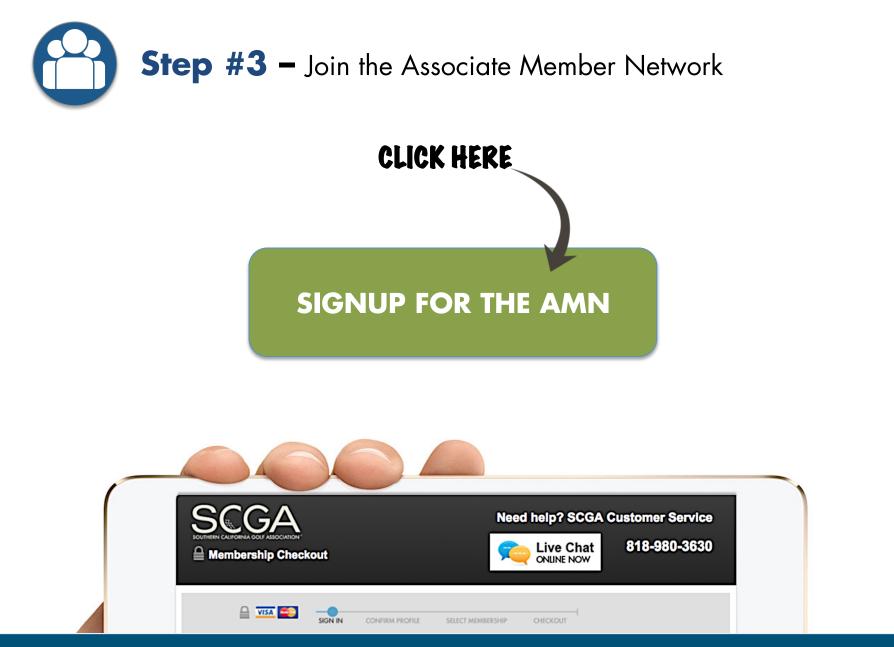

# **Step #3 –** Join the Associate Member Network

**"In 4 months,** we added 95 new members [from the Associate Member Network], so we're really happy with the program."

*Mike McMonegal* President, Lakewood Golf Club