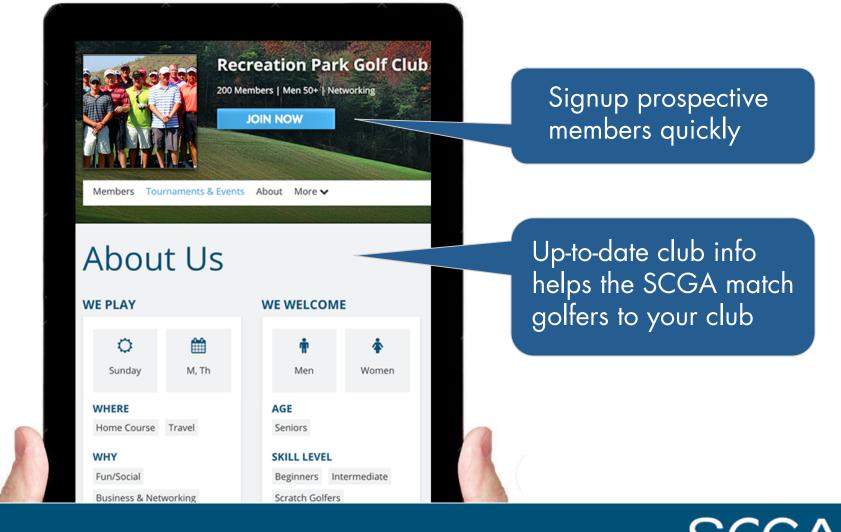

### **Maximize** your visibility complete the SCGA club information form. It takes just 5 minutes!

- ✓ Allows the SCGA to market your club to SoCal golfers
- The more info you provide, the easier we can match local golfers to your club
- ✓ Update this once per year

| SCGA<br>MEMBER CLUB<br>X***/                                                                                                                                      |  |
|-------------------------------------------------------------------------------------------------------------------------------------------------------------------|--|
| SCGA Member Club Information                                                                                                                                      |  |
| I want to find new members!                                                                                                                                       |  |
| What days does your club typically play: *<br>Check all that apply<br>Monday<br>Tuesday<br>Wednesday<br>Thursday<br>Friday<br>Saturday<br>Sunday                  |  |
| <ul> <li>Sunday</li> <li>Who is your club open to? *<br/>Check all that apply</li> <li>Men</li> <li>Women</li> <li>Juniors</li> <li>Seniors Only (55+)</li> </ul> |  |
| How would you describe the average skill level of your club                                                                                                       |  |