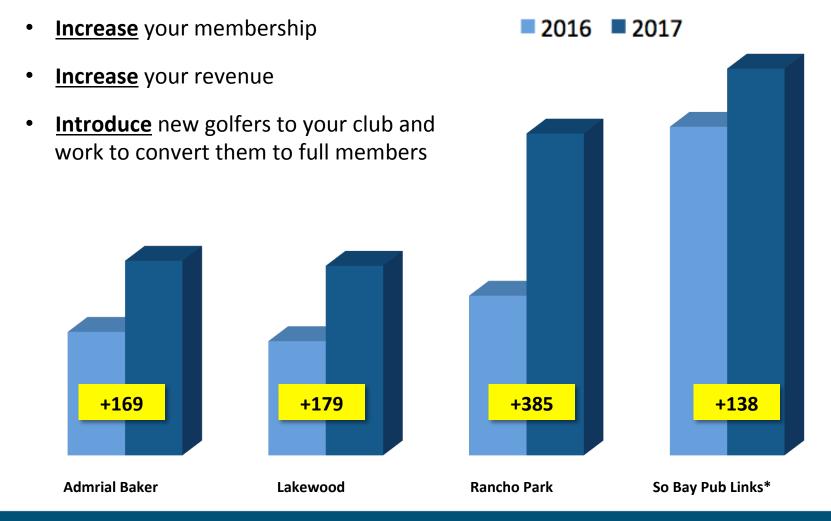

# **Step #3 –** Join the Associate Member Network

**"In 4 months,** we added 95 new members [from the Associate Member Network], so we're really happy with the program."

*Mike McMonegal* President, Lakewood Golf Club

## 2017 AMN Results – 73 Clubs

### **AMN** members

(Average of 98 members per club)

# \$197,000

## to participating clubs

(Average of \$1,800 per club)

|                     | Recreation Park C<br>200 Members   Men 50+   Netwo<br>Lid CLUB DASHBOARD | iolf Club 🗸  |           |                                 |    |
|---------------------|--------------------------------------------------------------------------|--------------|-----------|---------------------------------|----|
| Members Tournaments | & Events About More 🗸                                                    |              |           | O Add Pa                        | ge |
| Member              | S                                                                        | O IMPORT MEM | BERS 🛛 EM | AIL MEMBE                       | RS |
| CLUB UPDATES        |                                                                          |              | OFFICERS  |                                 |    |
| Start writing here  |                                                                          |              | н         | roy<br>Iubbard<br>andicap Chair | -  |
|                     |                                                                          | 1,           |           | ene<br>1iles                    | 4  |
|                     | A Q O                                                                    | ((ه)         |           |                                 |    |