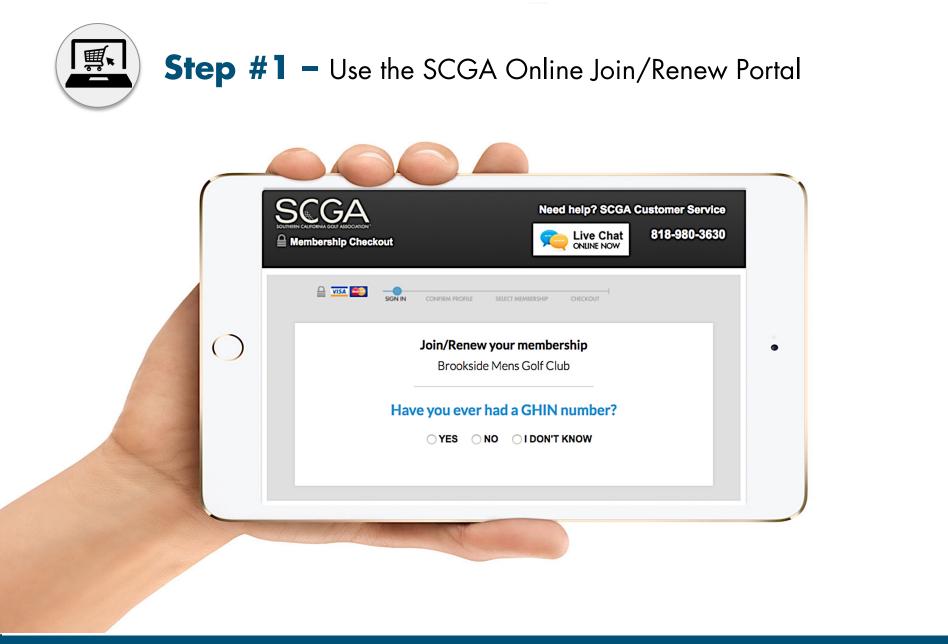

## Step #1 - Use the SCGA Online Join/Renew Portal

The platform dramatically **simplifies** the join & renew membership process for your club

> It also allows the SCGA to market your club to the Southern California golfing public and quickly sign-up interested golfers for you

### **Step #1 –** Use the SCGA Online Join/Renew Portal