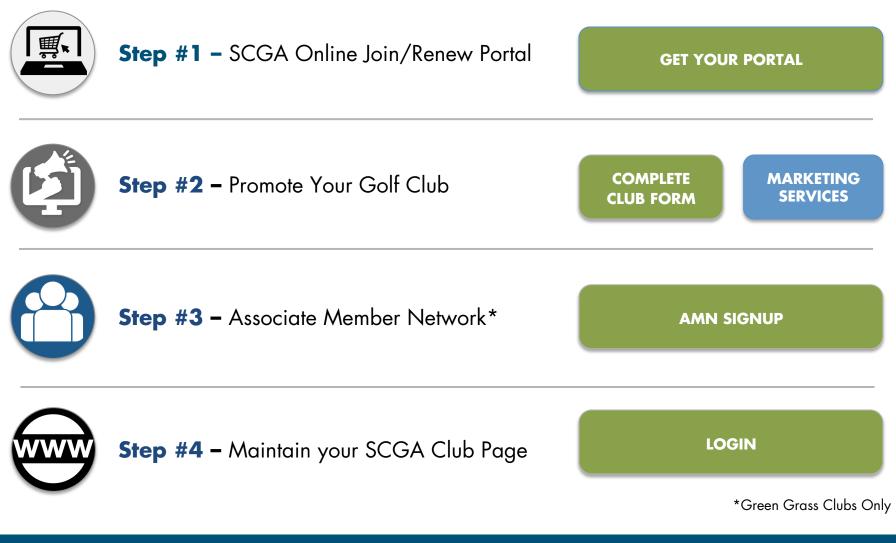

## SCGA Club Marketing - 4 easy steps to grow membership

**Step #1 –** Use the SCGA Online Join/Renew Portal for your club

**Step #2 –** Promote your golf club using SCGA tools and best practices

**Step #3 -** Register your club for the Associate Member Network\*

\*Green Grass Clubs Only

An SCGA payment platform that provides **ONLINE SIGNUP AND RENEWAL** to your current and potential club members.

✓ **FREE** to SCGA clubs

- ✓ <u>NO</u> credit card fees
- ✓ **FAST** and easy setup

## Step #1 - Use the SCGA Online Join/Renew Portal

The platform dramatically **simplifies** the join & renew membership process for your club

> It also allows the SCGA to market your club to the Southern California golfing public and quickly sign-up interested golfers for you

### **Maximize** your visibility complete the SCGA club information form. It takes just 5 minutes!

- ✓ Allows the SCGA to market your club to SoCal golfers
- The more info you provide, the easier we can match local golfers to your club
- ✓ Update this once per year

# **Step #3 –** Join the Associate Member Network

**"In 4 months,** we added 95 new members [from the Associate Member Network], so we're really happy with the program."

*Mike McMonegal* President, Lakewood Golf Club

# **Step #4 –** Maintain your SCGA Club Website