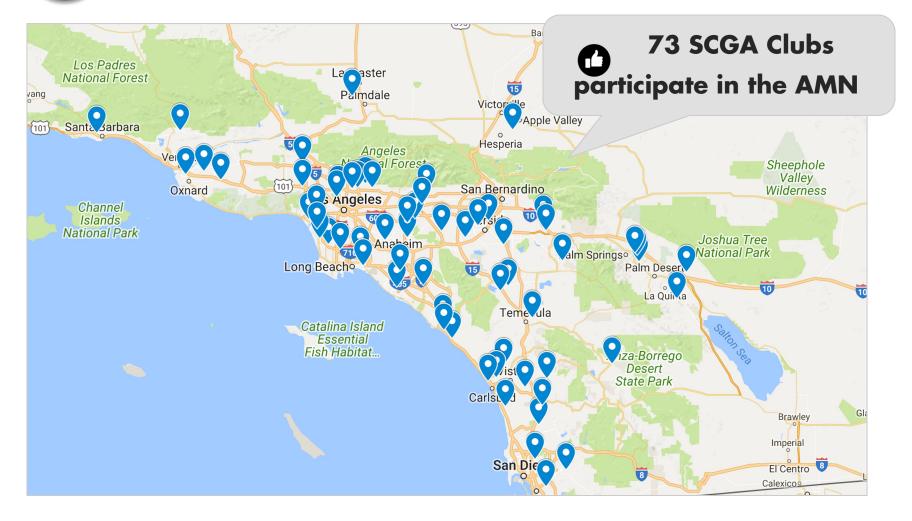

rectly
- **Golfers are matched** with the participating AMN golf club nearest their stated zip code.
- **Participating clubs** receive \$24 (and a new member) per signup

| CONLINE NOW 818-980-3630                                            | Į, |
|---------------------------------------------------------------------|----|
| Your Golf Club                                                      |    |
| Based on your zip code, your SCGA Associate<br>Membership is with : |    |
| Carmel Mountain Ranch Men's<br>GC                                   |    |
| What does this mean? ?                                              |    |
| Choose another club                                                 |    |
| СНЕСКОИТ                                                            |    |

















# **Step #3 –** Join the Associate Member Network



**"In 4 months,** we added 95 new members [from the Associate Member Network], so we're really happy with the program."

*Mike McMonegal* President, Lakewood Golf Club





## 2017 AMN Results – 73 Clubs





### **AMN** members

(Average of 98 members per club)



# \$197,000

## to participating clubs

(Average of \$1,800 per club)









|                     | Recreation Park C<br>200 Members   Men 50+   Netwo<br>Lid CLUB DASHBOARD | iolf Club 🗸  |           |                                 |    |
|---------------------|--------------------------------------------------------------------------|--------------|-----------|---------------------------------|----|
| Members Tournaments | & Events About More 🗸